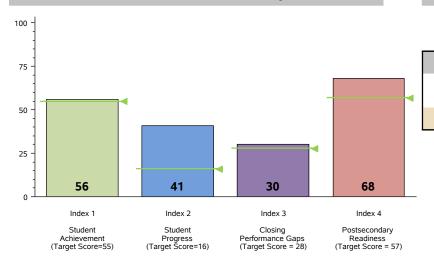

#### **Performance Index Report**

### **Performance Index Summary**

| Index                         | Points<br>Earned | Maximum<br>Points | Index<br>Score |
|-------------------------------|------------------|-------------------|----------------|
| 1 - Student Achievement       | 281              | 506               | 56             |
| 2 - Student Progress          | 488              | 1,200             | 41             |
| 3 - Closing Performance Gaps  | 476              | 1,600             | 30             |
| 4 - Postsecondary Readiness   |                  |                   |                |
| STAAR Score                   | 3.6              |                   |                |
| Graduation Rate Score         | 25.0             |                   |                |
| Graduation Plan Score         | 25.0             |                   |                |
| Postsecondary Indicator Score | 14.3             |                   | 68             |