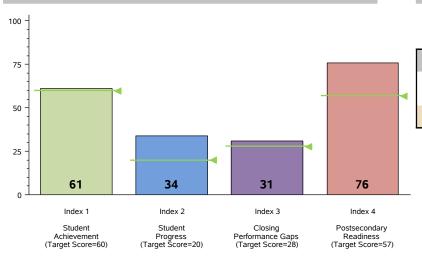

In 2015, to receive a Met Standard or Met Alternative Standard rating, districts and campuses must meet targets on three indexes: Index 1 or Index 2 and Index 3 and Index 4.

### **Performance Index Summary**

| Index                         | Points<br>Earned | Maximum<br>Points | Index<br>Score |
|-------------------------------|------------------|-------------------|----------------|
| 1 - Student Achievement       | 238              | 392               | 61             |
| 2 - Student Progress          | 335              | 1,000             | 34             |
| 3 - Closing Performance Gaps  | 372              | 1,200             | 31             |
| 4 - Postsecondary Readiness   |                  |                   |                |
| STAAR Score                   | 5.1              |                   |                |
| Graduation Rate Score         | 25.0             |                   |                |
| Graduation Plan Score         | 22.1             |                   |                |
| Postsecondary Component Score | 23.5             |                   | 76             |